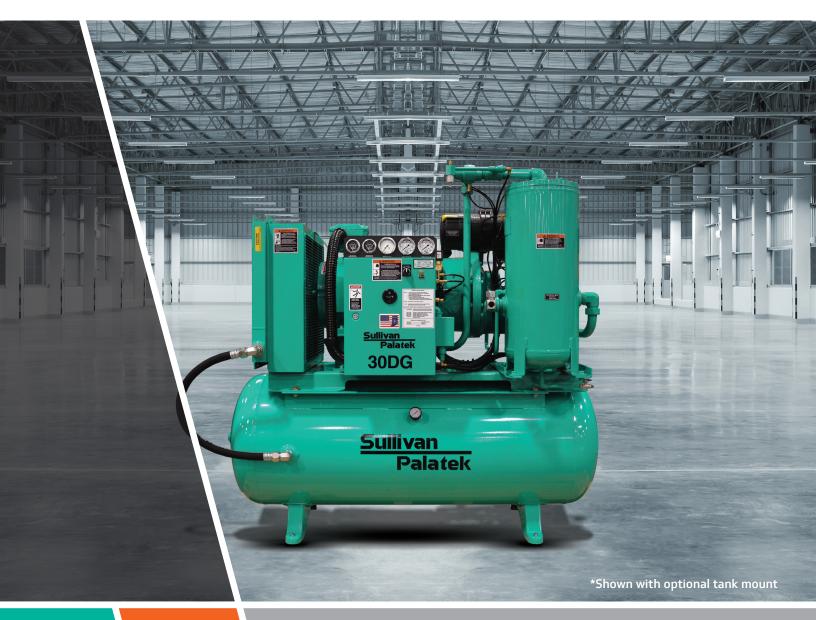

# **DG-SERIES**

25-50 HP \ DIRECT GEAR DRIVE \ INDUSTRIAL ELECTRIC COMPRESSORS

25 DG \ 30 DG \ 40 DG \ 50 DG

Note: Rated capacity in ACFM is based on standard conditions @125 psig. Capacity will vary with ambient conditions;

i.e. temperature and barometric pressure, and compressor output pressure.

Air Compressor shown with optional enclosure and microprocessor