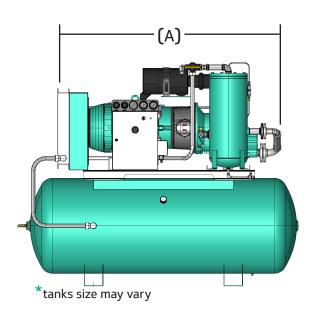

| 1,750       | 1,750       |
| Sump Capacity      | gallons (liters) | 6 (22)     | 6 (22)     | 6 (22)      | 6 (22)      |
| Discharge NPT      | inches           | 1"         | 1"         | 1 1/4"      | 2"          |
| Length (A)         | inches (mm)      | 64 (1,626) | 64 (1,626) | 65 (1,651)  | 65 (1,651)  |
| Width (B)          | inches (mm)      | 33 (838)   | 33 (838)   | 35 (889)    | 34 (864)    |
| Height (C)         | inches (mm)      | 37 (940)   | 37 (940)   | 37 (940)    | 43 (940)    |
| Weight             | pounds (kg)      | 950 (431)  | 990 (449)  | 1,220 (553) | 1,320 (599) |

Note: Rated capacity in ACFM is based on standard conditions @125 psig. Capacity will vary with ambient conditions;

i.e. temperature and barometric pressure, and compressor output pressure.







Air Compressor shown with optional enclosure and microprocessor

## **FEATURES**

#### **COMPRESSOR UNIT:**

- » Fluid flooded rotary screw, continuous duty, industrial air compressor.
- » Direct coupled to motor for positive alignment.

#### **ELECTRIC MOTOR:**

- » Nema T-frame, C-face double shaft, open drip proof squirrel cage induction type.
- » 200/230/460/575/3/60 -380/3/50

#### **MOTOR STARTER:**

- » Full voltage magnetic starter with 115 controls, Nema 1 enclosure, circuit breaker, transformer and three-phase overload protector.
- » Nema 4, Wye Delta and VFD optional

#### **COUPLING & DRIVE:**

» Compressor is flange mounted to motor C-face for positive alignment and gear driven with low maintenance coupling.

#### **AIR INTAKE FILTER:**

- » Corrosion resistant housing
-