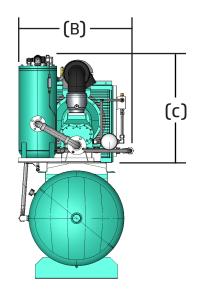

# **SPECIFICATIONS**

| Model              |                  | 25 DG      | 30 DG      | 40 DG       | 50 DG       |
|--------------------|------------------|------------|------------|-------------|-------------|
| Capacity @ 125 PSI | cfm              | 105        | 120        | 150         | 205         |
| Motor              | hp (kW)          | 25 (19)    | 30 (22)    | 40 (30)     | 50 (37)     |
| Motor Speed        | RPM              | 1,750      | 1,750      | 1,750       | 1,750       |
| Sump Capacity      | gallons (liters) | 6 (22)     | 6 (22)     | 6 (22)      | 6 (22)      |
| Discharge NPT      | inches           | 1"         | 1"         | 1 1/4"      | 2"          |
| Length (A)         | inches (mm)      | 64 (1,626) | 64 (1,626) | 65 (1,651)  | 65 (1,651)  |
| Width (B)          | inches (mm)      | 33 (838)   | 33 (838)   | 35 (889)    | 34 (864)    |
| Height (C)         | inches (mm)      | 37 (940)   | 37 (940)   | 37 (940)    | 43 (940)    |
| Weight             | pounds (kg)      | 950 (431)  | 990 (449)  | 1,220 (553) | 1,320 (599) |